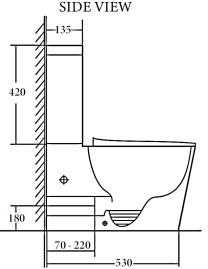

Seat UF quick release soft closing seat Wels 4 Star rated, 4.5L/3L (3.5L average flush)

Setout

70 - 170mm

Extendable to 220 mm (pipe: AD17, extra cost)

## Additional Information

- Installation should be in accordance with AS/ NZS3500 standards.
- In order to fully benefit from warranty claims, please ensure products are installed by a licensed plumber.
- All measurements are in millimeters.
- -Dimensions are nominal and subject to normal ceramic manufacturing variations. Please allow
- +/- 15 mm tolerance.
- For mark-ups & roughing-in, always use actual product measurement.
- Specifications may vary without notice as part of our continuous improvement practices.