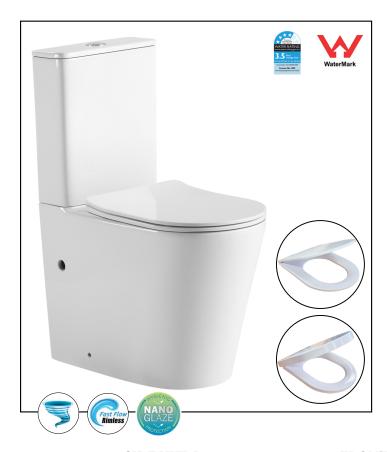

# Vera Toilet Suite - T6088RT

## **Ceramic Back To Wall Toilet Suite** Tornado+Rimless, Nanoglaze protection

#### Features:

- Sleek modern design sits flushed against the wall
- Tornado Flush feature for a more efficient, thorough and
- Fast Flow Rimless design for easy-to-clean and hygienic toilet
- Gloss white finish with Nanoglaze surface protection provides anti-bacterial and grime-resistant qualities
- Large round easy-to-use flush button
- Aminoplast (UF) quick release soft closing seat cover with stainless steel hinges

### **Available Seat Covers:**

FSC243 Flat Seat - Default (20 mm lid profile) TSC329 Thick Seat (30 mm lid profile) SSC832 Slim Seat (20 mm lid profile)