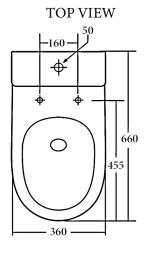

Seat UF quick release soft closing seat Wels 4 Star rated, 4.5L/3L (3.5L average flush)

Setout

70 - 170mm

Extendable to 220 mm (pipe: AD17, extra cost)

## Additional Information

- Installation should be in accordance with AS/ NZS3500 standards.
- In order to fully benefit from warranty claims, please ensure products are installed by a licensed plumber.
- All measurements are in millimeters.
- -Dimensions are nominal and subject to normal ceramic manufacturing variations. Please allow
- +/- 15 mm tolerance.
- For mark-ups & roughing-in, always use actual product measurement.
- Specifications may vary without notice as part of our continuous improvement practices.