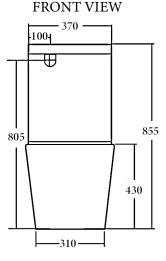

Seat UF quick release soft closing seat Wels 4 Star rated, 4.5L/3L (3.5L average flush)

Setout

70 - 170mm

Extendable to 220 mm (pipe: AD17, extra cost)

## Additional Information

- Installation should be in accordance with AS/ NZS3500 standards.
- In order to fully benefit from warranty claims, please ensure products are installed by a licensed plumber.
- All measurements are in millimeters.
- -Dimensions are nominal and subject to normal ceramic manufacturing variations. Please allow
- +/- 15 mm tolerance.
- For mark-ups & roughing-in, always use actual product measurement.
- Specifications may vary without notice as part of our continuous improvement practices.